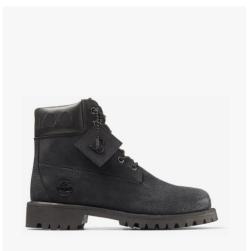

LSF PRICE: RS. 1,56,000

JCXTIMBERLAND 6 /F BLACK

MRP: RS. 1,70,000

**LSF PRICE: RS. 1,02,000** 