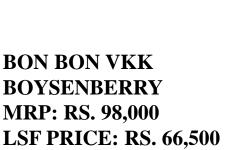

MRP: RS. 1,70,000

LSF PRICE: RS. 1,02,000

**BON BON VKK BLACK** 

MRP: RS. 98,000

**BON BON VKK BOYSENBERRY** MRP: RS. 98,000

**LSF PRICE: RS. 66,500** 

**BON BON VKM SUNFLOWER** 

MRP: RS. 1,85,000