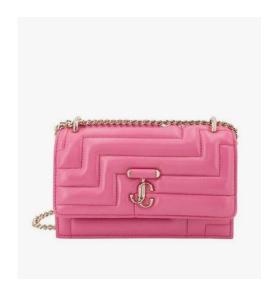

# JIMMY CHOO

**BAGS** 

BON BON WISTERIA

MRP: RS. 1,70,000

LSF PRICE: RS. 1,02,000

BON BON FUCHSIA

MRP: RS. 1,20,000

**LSF PRICE: RS. 84,000** 