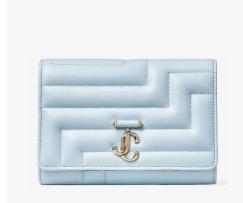

AVENUE CLUTCH NBA ICE BLUE MRP: RS. 1,40,000

**LSF PRICE: RS. 98,000** 

AVENUE CLUTCH BEF BLACK

MRP: RS. 1,50,000

LSF PRICE: RS. 1,05,000

AVENUE SLIM NBA ICE BLUE

MRP: RS. 80,000

**LSF PRICE: RS. 56,000** 