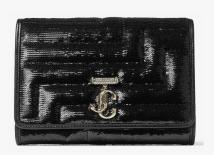

BOHEMIA NBA CANDY PINK MRP: RS. 1,05,000 LSF PRICE: RS. 63,000

BING BOHEMIA LATTE / SILVER MRP: RS. 95,000

**LSF PRICE: RS. 57,000** 

BING BOHEMIA BLACK / SILVER MRP: RS. 95,000

**LSF PRICE: RS. 57,000** 