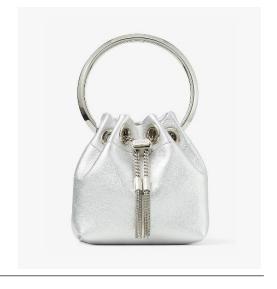

# JIMMY CHOO

**BAGS** 

BON BON WISTERIA

MRP: RS. 1,70,000

LSF PRICE: RS. 1,02,000

BON BON FUCHSIA

MRP: RS. 1,20,000

**LSF PRICE: RS. 84,000** 