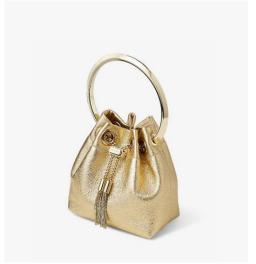

# JIMMY CHOO

**BAGS** 

BON BON WISTERIA

MRP: RS. 1,70,000

LSF PRICE: RS. 1,02,000

BON BON FUCHSIA

MRP: RS. 1,20,000

**LSF PRICE: RS. 84,000** 